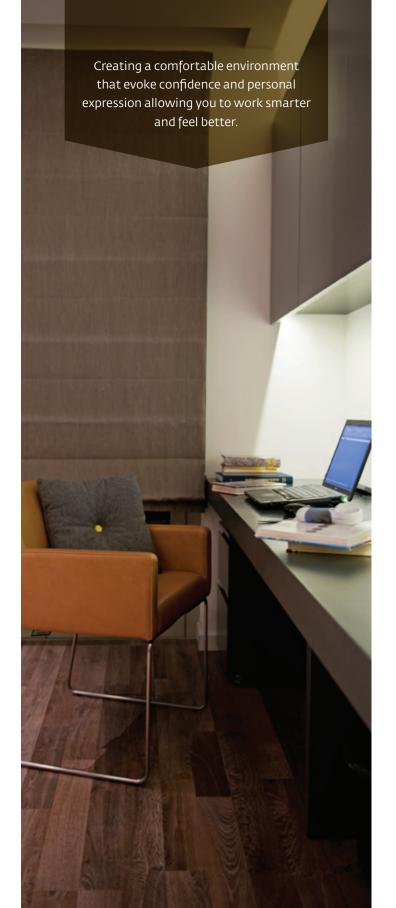

## Everything at Vassallo Joiners is *CUSTOM MADE*.

We cater for 'client-specific' furniture designs, handcrafted the old fashioned way, with quality materials and fine workmanship. Whether you are furnishing your home or an office suite, Vassallo Joiners can design and create the ideal furniture for your needs.

#### We are effective & efficient

The design of our furniture will maximise the opportunities to achieve a well organised, hardworking space.