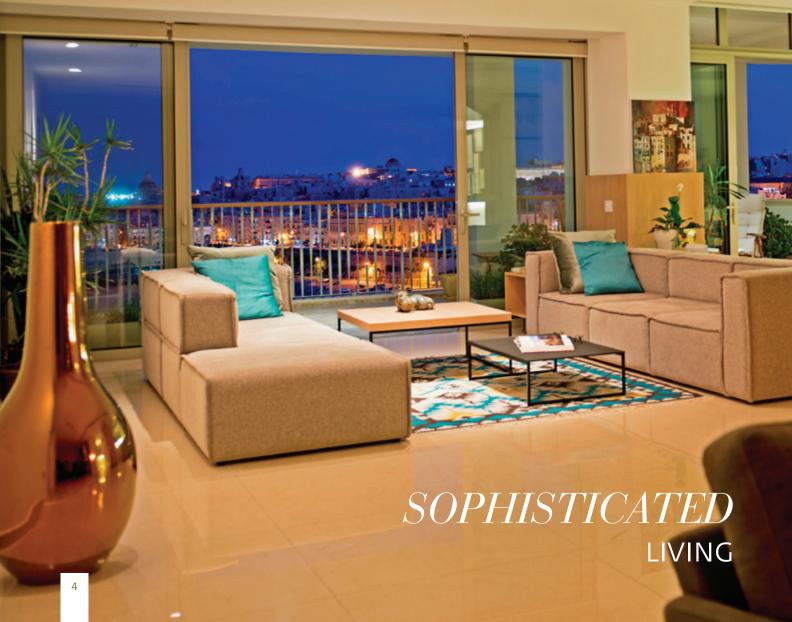

### Contents

| Kitchen Furniture               | 2  |
|---------------------------------|----|
| Living Room Furniture           | 4  |
| Bedroom Furniture               | 6  |
| Bathroom Furniture              | 8  |
| Tables                          | 10 |
| Library                         | 12 |
| Office Furniture                | 14 |
| Doors                           | 16 |
| Decking & Flooring              | 18 |
| Gazebos & Traditional Balconies | 20 |
| Staircases                      | 22 |
| Featured Projects               | 24 |