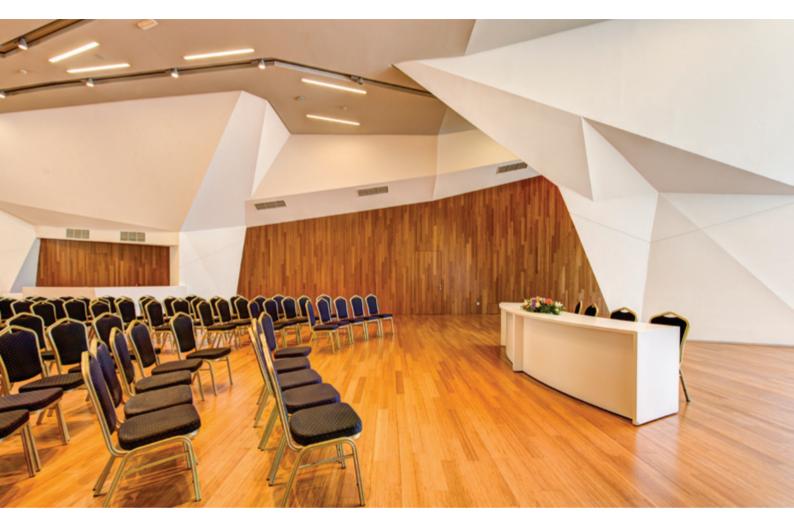

|
|---------------------------------|----|
| Living Room Furniture           | 4  |
| Bedroom Furniture               | 6  |
| Bathroom Furniture              | 8  |
| Tables                          | 10 |
| Library                         | 12 |
| Office Furniture                | 14 |
| Doors                           | 16 |
| Decking & Flooring              | 18 |
| Gazebos & Traditional Balconies | 20 |
| Staircases                      | 22 |
| Featured Projects               | 24 |



# **Kitchen**Furniture

















































































































# FEATURED PROJECTS

#### ICE WATCH STORE



#### BONDI+ TV SET



#### TAGLIAFERRO BUSINESS CENTRE



#### PBS NEWS STUDIO



#### SALINI HUTS





#### THE DIAMOND





Design by Architect Ruben Vassallo & AP

#### FORTIFICATIONS INTERPRETATION CENTRE



#### CITY GATE BALCONIES



#### TIGNÈ PENTHOUSE



#### FALCAR MOSTA



#### ESS ELECTRICAL SUPPLIES & SERVICES LTD



#### J'OLI SANDWICH SALAD BAR, SLIEMA





# The Timeless Beauty of WOOD.

Our furniture is available in different styles and finishes of Wood, Veneer, Laminated and Steel works.





The Three Arches, Valletta Road, Mosta MST 9016 **T:** +356 2143 2333 **E:** info@vassallojoiners.com **www.vassallogroupmalta.com**