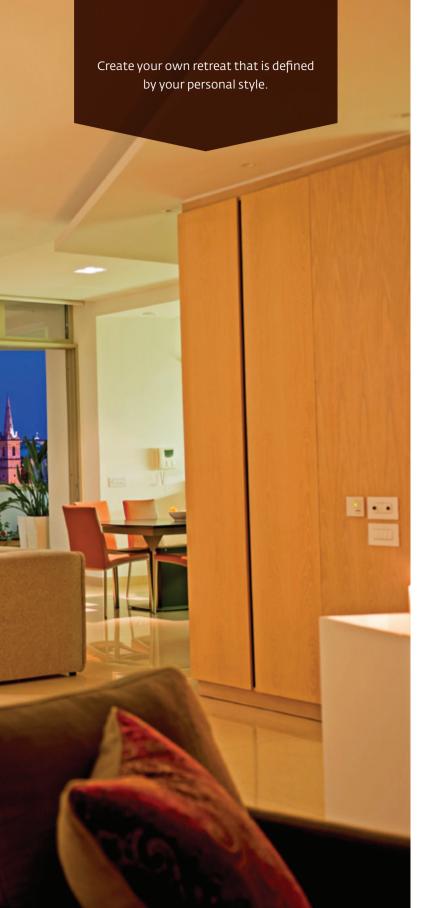

## Everything at Vassallo Joiners is *CUSTOM MADE*.

We cater for 'client-specific' furniture designs, handcrafted the old fashioned way, with quality materials and fine workmanship. Whether you are furnishing your home or an office suite, Vassallo Joiners can design and create the ideal furniture for your needs.

#### Our extensive range of materials

Your furniture can be designed to suit your lifestyle, using our exclusive range of furniture fittings and wood types.