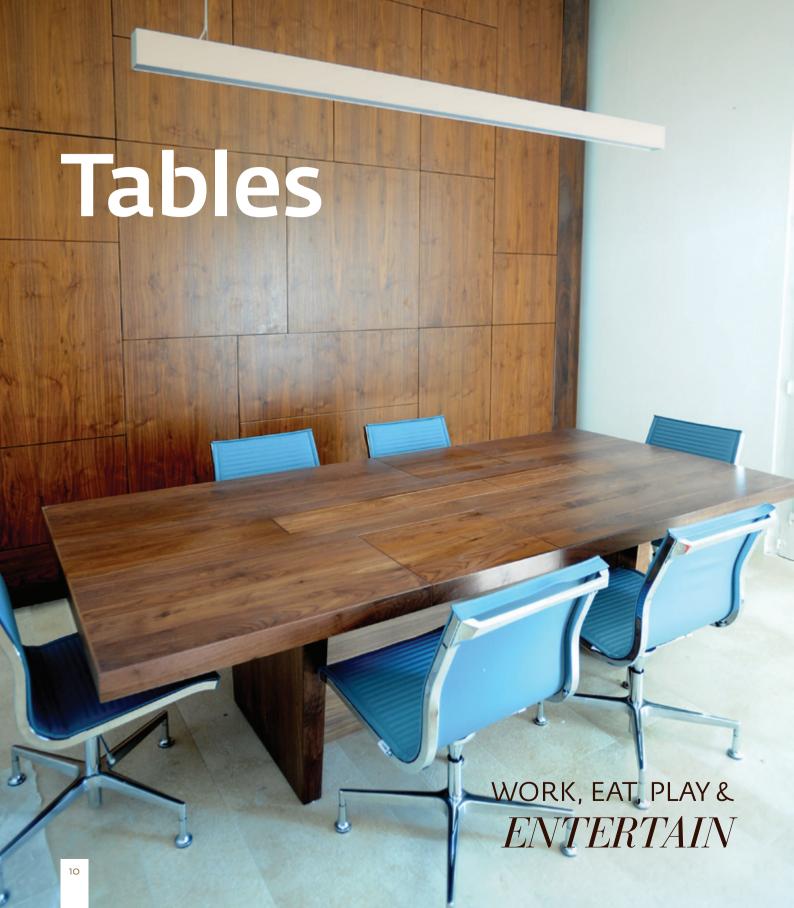

### Contents

| Kitchen Furniture               | 2  |
|---------------------------------|----|
| Living Room Furniture           | 4  |
| Bedroom Furniture               | 6  |
| Bathroom Furniture              | 8  |
| Tables                          | 10 |
| Library                         | 12 |
| Office Furniture                | 14 |
| Doors                           | 16 |
| Decking & Flooring              | 18 |
| Gazebos & Traditional Balconies | 20 |
| Staircases                      | 22 |
| Featured Projects               | 24 |